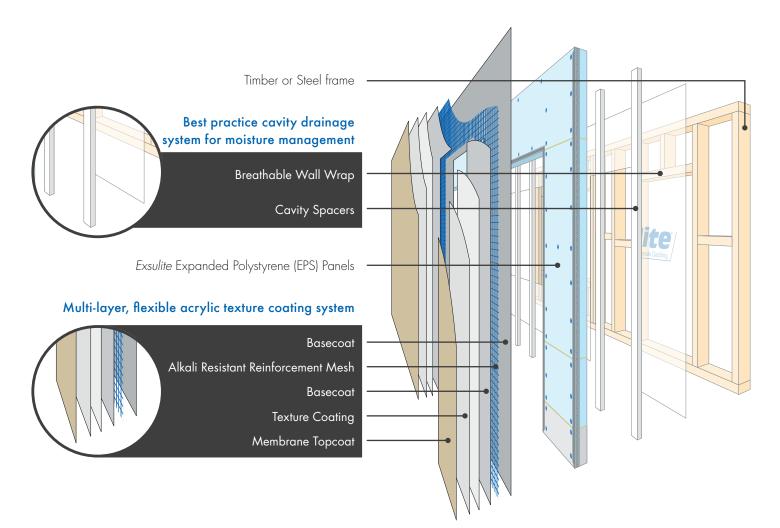

## Exsulite® utilises multiple layers to build a strong, smart walling system

Smart System. **CodeMark® Certified**<sup>†</sup> Certified as a fully integrated facade system in compliance with the Building Code of Australia's criteria for:

- Energy Efficiency
- Weatherproofing
- Approved Componentry No Substitution Integration of System Design, Components and Installation is delivered through *Exsulite* Trained Installers providing quality assurance and peace of mind.

Smart Cladding. Best practice cavity wall moisture drainage system

 $\uparrow$  Compliance to standard is relative to the Specification & Installation of the Full System as detailed in the relevant System Certification.